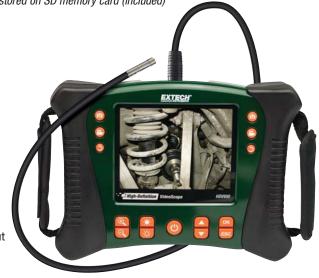

# **High Definition VideoScope Inspection Cameras**

Narrow diameter cameras with 5.7" High Definition Color LCD Monitor

Deliver high image resolution on large color display where images and videos can be stored on SD memory card (included)

## **Features:**

- Model HDV610 5.5mm diameter camera head with 1m flexible cable Model HDV620 - 5.8mm diameter camera head with 1m semi-rigid cable
- 5.7" color LCD TFT with high definition 640 x 480 resolution
- Mini, high-resolution water-proof (IP57) camera head
- Rugged water and drop proof housing (IP67/2m)
- Non-slip ergonomic handles for ambidextrous use
- SD memory card included to store >14,600 images
- Video recording (up to 4 hours) with Voice annotation
- AV output for viewing images and video directly on a monitor
- Video and images can be transferred to a PC via the SD card or USB output
- An optional wireless transmitter (HDV-WTX) connects to your camera cable and allows you to transmit video up to 100ft (30m) from the measurement point to your monitor