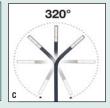

- A. Camera with 4 built-in bright LED lights illuminate dark areas.
- B. HDV-WTX Optional Wireless Transmitter transmits video to the main display from tight or hard to reach places up to 100ft (30m) away
- **C.** Optional Articulating (6mm diameter) camera probes adjust up to 320° viewing angle (see below for ordering)