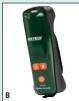

- A. Camera with 4 built-in bright LED lights illuminate dark areas.
- B. HDV-WTX Optional Wireless Transmitter transmits video to the main display from tight or hard to reach places up to 100ft (30m) away
- **C.** Optional Articulating (6mm diameter) camera probes adjust up to 320° viewing angle (see below for ordering)