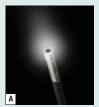

- A. Camera with 4 built-in bright LED lights illuminate dark areas.
- B. HDV-WTX Optional Wireless Transmitter transmits video to the main display from tight or hard to reach places up to 100ft (30m) away
- **C.** Optional Articulating (6mm diameter) camera probes adjust up to 320° viewing angle (see below for ordering)